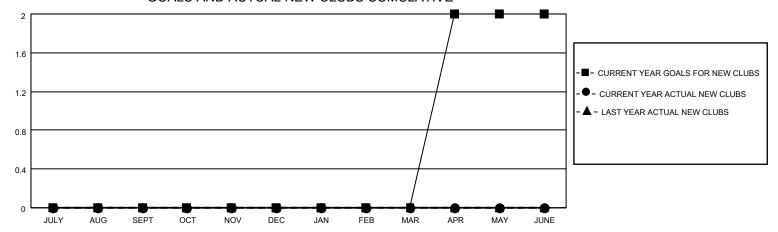

## District 14 M

| Resu | lte ae | Of. | 8/3 | 1/20 | าวว |
|------|--------|-----|-----|------|-----|
|      |        |     |     |      |     |

| Clubs                 |               |           |               | Members               |                       |                         |                                                    |
|-----------------------|---------------|-----------|---------------|-----------------------|-----------------------|-------------------------|----------------------------------------------------|
| RESULTS FOR 2022-2023 |               |           |               | RESULTS FOR 2022-2023 |                       |                         |                                                    |
| QUARTER               | NEW CLUB GOAL | NEW CLUBS | DROPPED CLUBS | QUARTER MEMB          | ER GROWTH NET<br>GOAL | MEMBER GROWTH<br>ACTUAL | DROPPED<br>MEMBERS ACTUAL<br>(including transfers) |
| JULY/AUG/SEPT         | 0             | 0         | 0             | JULY/AUG/SEPT         | 10                    | 13                      | 20                                                 |
| OCT/NOV/DEC           | 0             | 0         | 0             | OCT/NOV/DEC           | 10                    | 0                       | 0                                                  |
| JAN/FEB/MAR           | 0             | 0         | 0             | JAN/FEB/MAR           | 20                    | 0                       | 0                                                  |
| APR/MAY/JUNE          | 2             | 0         | 0             | APR/MAY/JUNE          | 10                    | 0                       | 0                                                  |

### GOALS AND ACTUAL NEW CLUBS CUMULATIVE