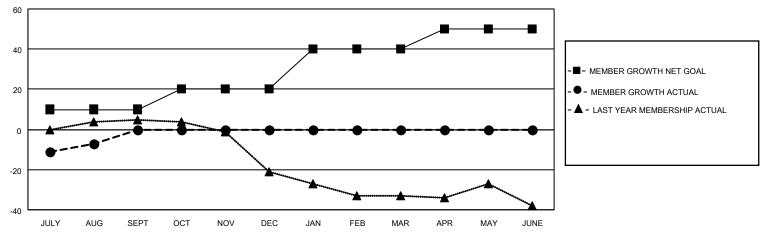

## District 14 M

| Resu | lte ae | Of. | 8/3 | 1/20 | าวว |
|------|--------|-----|-----|------|-----|
|      |        |     |     |      |     |

| Clubs                 |               |           |               | Members               |                       |                         |                                                    |
|-----------------------|---------------|-----------|---------------|-----------------------|-----------------------|-------------------------|----------------------------------------------------|
| RESULTS FOR 2022-2023 |               |           |               | RESULTS FOR 2022-2023 |                       |                         |                                                    |
| QUARTER               | NEW CLUB GOAL | NEW CLUBS | DROPPED CLUBS | QUARTER MEMB          | ER GROWTH NET<br>GOAL | MEMBER GROWTH<br>ACTUAL | DROPPED<br>MEMBERS ACTUAL<br>(including transfers) |
| JULY/AUG/SEPT         | 0             | 0         | 0             | JULY/AUG/SEPT         | 10                    | 13                      | 20                                                 |
| OCT/NOV/DEC           | 0             | 0         | 0             | OCT/NOV/DEC           | 10                    | 0                       | 0                                                  |
| JAN/FEB/MAR           | 0             | 0         | 0             | JAN/FEB/MAR           | 20                    | 0                       | 0                                                  |
| APR/MAY/JUNE          | 2             | 0         | 0             | APR/MAY/JUNE          | 10                    | 0                       | 0                                                  |

#### GOALS AND ACTUAL MEMBERS CUMULATIVE

| DROPPED CLUBS: 0 |    | 8 CLUBS OF 41 ADDED 1 OR<br>MORE NEW MEMBERS | GENDER DISTRIBUTION       |              |  |
|------------------|----|----------------------------------------------|---------------------------|--------------|--|
|                  |    | WORE NEW WEWBERS                             | MALE                      | 640 (63.87%) |  |
|                  |    |                                              | FEMALE                    | 362 (36.13%) |  |
| DROPPED MEMBERS  |    |                                              | NON BINARY                | 0 (0.00%)    |  |
|                  | _  |                                              | PREFER NOT TO ANSWER      | 0 (0.00%)    |  |
| DECEASED         | 5  |                                              |                           |              |  |
| CLUB CANCELLED   | 0  | CLICK HERE FOR CUMULATIVE                    | TOTAL FAMILY UNIT MEMBERS | 196          |  |
| OTHER            | 15 | MEMBERSHIP DATA                              |                           |              |  |
| TOTAL            | 20 |                                              | FAMILY MEMBERS PAYING HAI | F DUES 103   |  |
|                  |    |                                              |                           |              |  |